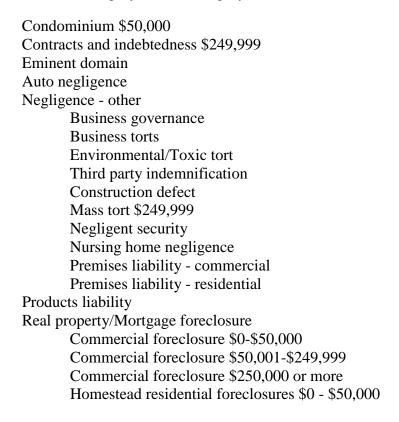

## CIVIL COVER SHEET CA

CASE NUMBER JUDGE

05- - - -XXXX-XX

Homestead residential foreclosures \$50,001-\$249,999 Homestead residential foreclosures \$250,000 or more Non-homestead residential foreclosure \$0-\$50,000 Non-homestead residential foreclosure \$50,000-\$249,999 Non-homestead residential foreclosure \$249,999 or more Other real property actions \$0-\$50,000 Other real property actions \$50,001-\$249,999 Other real property actions \$250,000 or more Professional malpractice Malpractice - business Malpractice - medical Malpractice - other professional