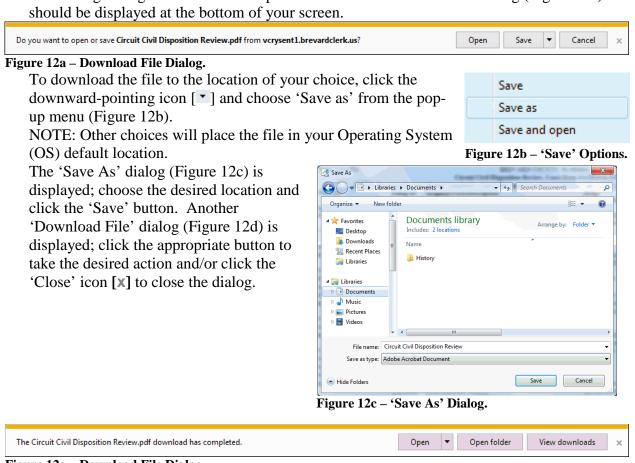

Figure 12a – Download File Dialog.

10. When you have finished either printing the report output (Step 8 above) or downloading the report output (Step 9 above), you should be returned to the BI Launch Pad Report tab (Figure 13). If there is another report (s) you wish to process, close the Report tab by clicking the 'Close' icon [⊠] on the tab (blue arrow). You will be returned to the 'Documents' tab, from where you can proceed to process the other report (s). If you are finished with you processing needs, log off the BI Launch Pad by clicking the 'Log off' link [Log off], located in the window menu bar (red arrow) and close your Web browser.

| O     Phtp://vorgentl.brevardclerk.us.8080/BOE/BU     File Edit View Favorites Tools Help | P + C P Bl launch pad | ×                                                                                                        |                                             |                                                  | ft * |
|-------------------------------------------------------------------------------------------|-----------------------|----------------------------------------------------------------------------------------------------------|---------------------------------------------|--------------------------------------------------|------|
| e   Documents   Carcuit Civil Dispositio, -7 9 9                                          |                       |                                                                                                          | Welcome: Public   Applications - Preference | s Help menu •   Log off                          |      |
| ••••••••••••••••••••••••••••••••••••                                                      | Case Number Filing Dt | Original COA/Description<br>Disposition<br>Attorneys:<br>CI-CONTRACT & INDEBTEDNESS<br>DISPOSED BY JUDGE | TY, FLORIDA                                 | Page 1 of 4<br>Helpósis 32+72<br>spen that file. |      |