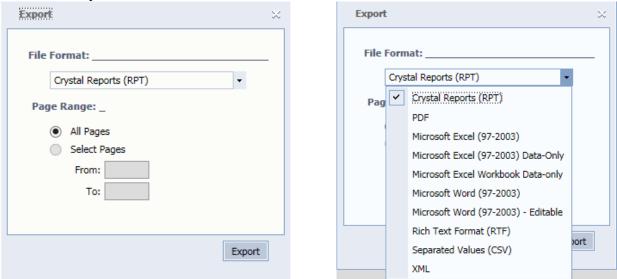

## Figure 11a – Export Dialog.

Figure 11b – Export File Format Choices.

Set the Page Range and click the 'Export' button. A 'Download File' dialog (Figure 12a) should be displayed at the bottom of your screen.